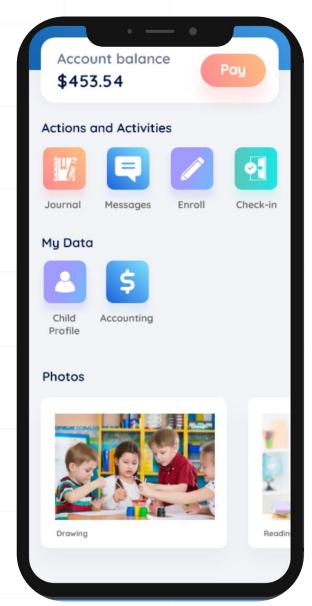

# Staying connected with Families

#### **Personalized Information**

- Individual details about child's day
- Classroom experiences
- Photos

#### **School Wide Information**

- Message via email,
   SMS, chat
- Bulletin board
- Lobby messages
- Automated alerts