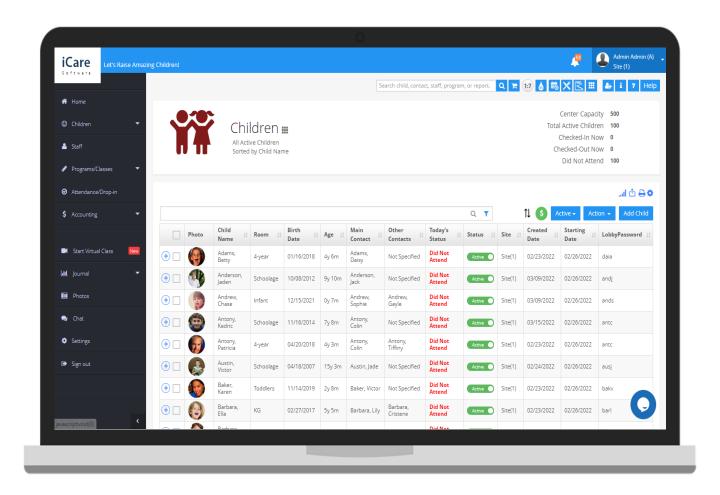

#### **Attendance**

- Who is onsite
- When did children leave
- No arrival notification