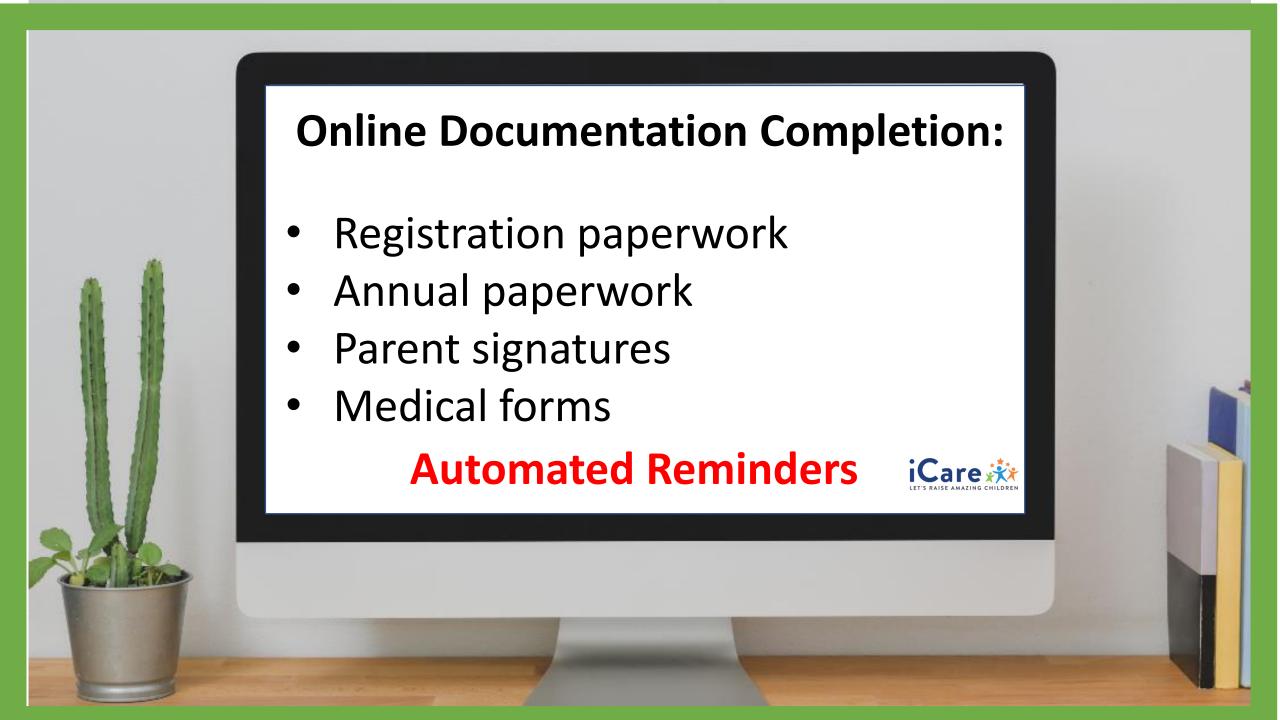

# Who doesn't want to simplify their day?

- Registration
- Billing

Child Documentation