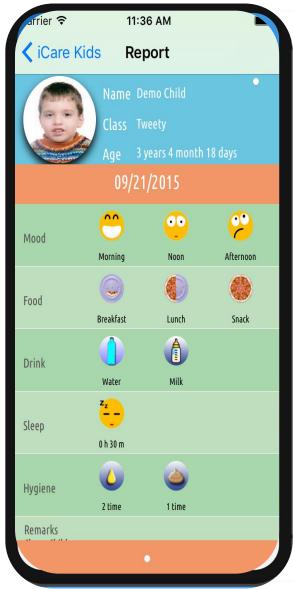

#### **Personalized Information**

- Individual details about child's day
- Classroom experiences
- Photos